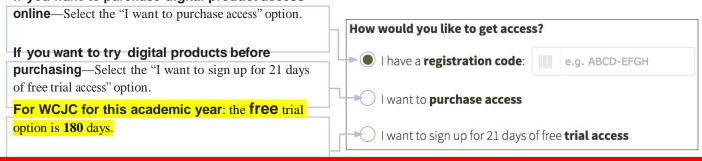

## Digital Products Registration and Purchase

- 1. Visit your book's digital landing page: http://digital.wwnorton.com/amerele
- 2. Click on the big green button in the center of the page.
- 3. Select "No, I need to register, purchase, or sign up for trial access."
- 4. Enter your name, school email [your name—such as Jo Young—as it is in Banner and the exact email address that WCJC assigned to you], and create a password.
- 5. As you complete registration, you'll have three access options:

If you already have a registration code—Enter your registration code and click "Register my Code."

If you want to purchase digital product access

Stop! Once you register at the Norton website you must leave it and go **within** Blackboard. Do step 6 **within** Blackboard.